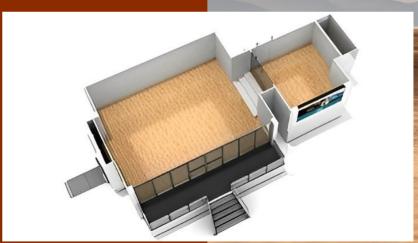

Mobile container buildings, caravans and prefabricated rooms are characterized by ease of transportation and assembly, and multiple contemporary and modern designs, in addition to a strong and durable structure that is resistant to rust, corrosion, wind and water. They are also very safe and environmentally friendly. They are available in affordable and wide choices of sizes.

Prefabricated dormitory and office containers are of high quality. They can be used as mobile or fixed solutions. Our mobile and fixed units serve construction sites, work sites and factories. Our prefabricated and portable modules allow you to create residential rooms, offices and accommodation space with sleeping facilities and sanitary facilities such as toilets and showers. They can be assembled to form integrated business buildings.